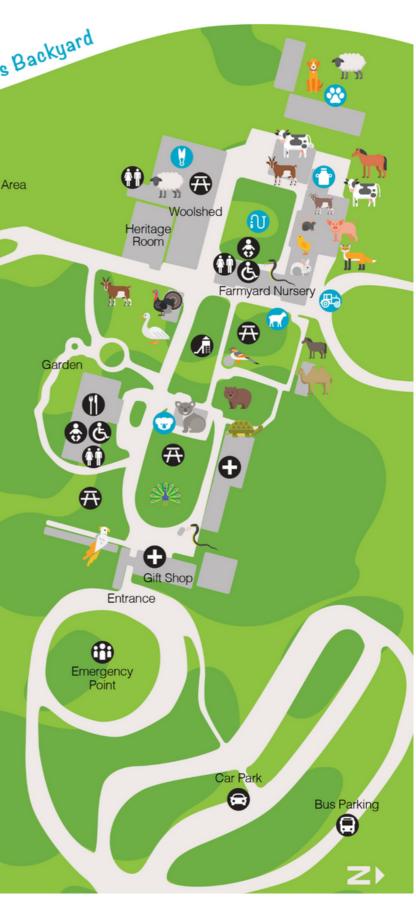

### Where

Venue Calmsley Hill City Farm Address: 31 Darling St, Abbotsbury NSW 2176.

Free parking include on site.

# **Kids Showbag**

Kids receive a showbag upon registration and you are free to roam the grounds of the venue